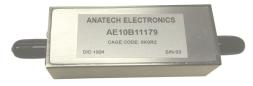

RF and Microwave Filters for communication systems & mitigation of RF interference

136 MHz LC High Pass Filter

10 MHz LC Bandpass Filter

100 MHz LC Bandpass Filter

AE136H9874 AE10B11179 AE100B9466

dB Min at less or equal to 123 MHz. For more information, click here.

Our AE136H9874 is an LC High Pass filter with SMA The AE10B11179 is an LC Bandpass filter with SMA Male & Female connectors. This High Pass filter has Female connectors and has a bandwidth of 10 MHz. a passband of 136 to 2000 MHz and a rejection of 50 This Bandpass filter has an insertion loss of 2.0 dB at 10 MHz and has a VSWR of 1.7:1 Max from 5 to 15 MHz. For more information, click here.