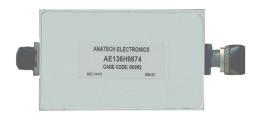

RF and Microwave Filters for communication systems & mitigation of RF interference

136 MHz LC High Pass Filter

10 MHz LC Bandpass Filter

100 MHz LC Bandpass Filter

AE136H9874 AE10B11179 AE100B9466

dB Min at less or equal to 123 MHz. For more information, click here.

Our AE136H9874 is an LC High Pass filter with SMA The AE10B11179 is an LC Bandpass filter with SMA Male & Female connectors. This High Pass filter has Female connectors and has a bandwidth of 10 MHz. a passband of 136 to 2000 MHz and a rejection of 50 This Bandpass filter has an insertion loss of 2.0 dB at 10 MHz and has a VSWR of 1.7:1 Max from 5 to 15 MHz. For more information, click here.