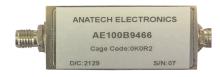

RF and Microwave Filters for communication systems & mitigation of RF interference

136 MHz LC High Pass Filter

10 MHz LC Bandpass Filter

100 MHz LC Bandpass Filter

AE136H9874 AE10B11179 AE100B9466

dB Min at less or equal to 123 MHz. For more information, click here.

Our AE100B9466 is an LC Bandpass filter witl Female connectors and has a bandwidth of 5 This Bandpass filter has a return loss of 14 d and an insertion loss of 6.0 dB Max. For m information, click here.